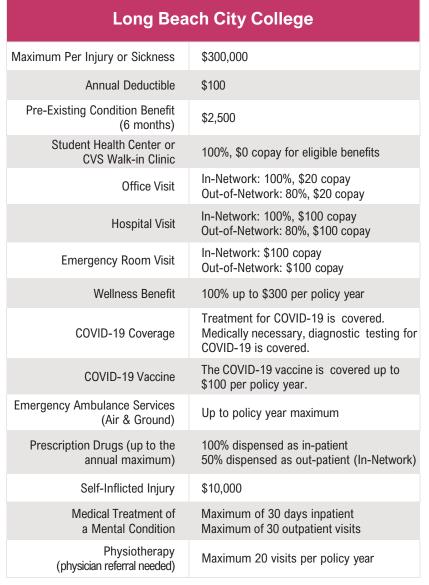

Scholastic Emergency Services (SES) An Assist America Partner

1-877-488-9833

In the event of an emergency, SES offers a wide variety of services at no additional charge to the student.

- Medical Evacuation or Transport
- Compassionate Family Visit
- Repatriation of Mortal Remains



### Teladoc Medical Help Line

1-800-835-2362

Speak with a licensed doctor by web, phone, or mobile app in minutes.

- · Available anytime, anywhere
- Treats general medical conditions
- Can prescribe medicine over the phone



## **TELUS Health Student Support Counseling Services**

1-866-743-7732

Student Support Advisors can help you anytime, anywhere with:

- Adapting to new cultures
- Being successful at school
- Relationships with friends and family
- Stress, anxiety, sadness, loneliness, and more







#### **Plan & Contact Information**

www.lewermark.com/lbcc

lewermarksupport@lewer.com | 1-800-821-7710



#### Find a Doctor in Aetna Network

www.lewermark.com/find-a-doctor-or-pharmacy-aetna/



### **Claims & Insurance ID Card**

www.lewermark.com/student-login/